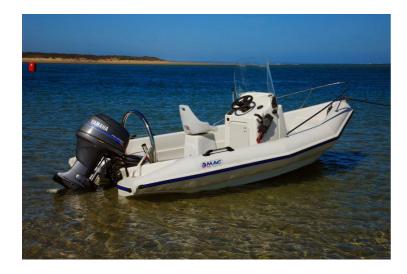

# **Smartwave 420 M Center Console**

\$24,999

This model is suited for the Diver or Fisherman ,commercial or private alike .Room for the crayfish or crab pots and all the Dive equipment . Open plan boat with plenty of deck space and a easily maintained this economical boat will be fun for the whole family . Please note this price is for the boat only .

### **BOAT FEATURES**

- Lowrance sounder
- VHF radio
- Nav lights
- Fender strip
- Outboard Bracket
- Towing eye
- Anchor Cleat
- Grab handles
- Center Console
- Rod Holders

### **MOTOR FEATURES**

- 40 HP 2 Stroke
- Mercury
- 20 "Long Shaft