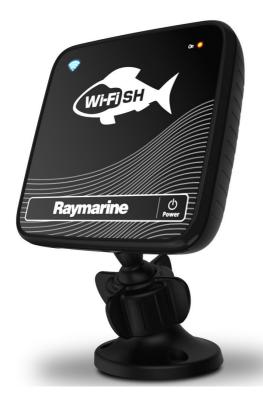

## Raymarine Wi-Fish Fishfinder

\$330

Wi-Fi CHIRP DownVisionâ,,¢ Sonar For Smartphones and Tablets Wireless Black Box Sonar for Smartphones and Tablets. Â

Transform your smartphone into a powerful CHIRP DownVision sonar with Wi-Fishâ,,¢. Simply download the free Wi-Fish app and connect using standard Wi-Fi and you will be streaming real time sonar right to your phone or tablet. Â Connect and Share Wirelessly Dragonfly PRO models feature built in Wi-Fi.Â

Anglers can stream Dragonfly sonar data right to their smartphone or tablet with the Raymarine Wi-Fishâ,,¢ mobile app. Â The Wi-Fish mobile app puts Dragonfly sonar vision right in the palm of your hand, plus you can rewind and capture sonar images to share online with friends.Â

- Connect with the free Wi-Fish mobile app for iOS and Android devices (iOS7 or Android 4.0 min)
- Pause, zoom, and rewind the sonar right on your phone
- Save your favorite catch and share with friends online