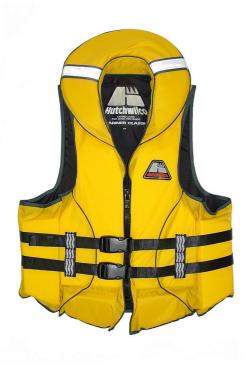

## Hutchwilco Adults Mariner Classic Lifejacket

\$110

Ideal for all types of boating. Excellent hypothermia protection.

- Manufactured in NZ
- Engineered to provide the ultimate in protection
- Hinged-panel styling for freedom of movement and minimal ride-up
- 25mm webbing for secure fit
- Buoyancy collar keeps your head clear of the water

Please note prices are from \$99.95, depending on the size you require.

Sizes Available:

X -Small: Chest 60 - 80cm. 40kg+ - \$99.95 Small:Â Chest 70 - 90cm. 40kg+Â - \$99.95 Medium:Â Chest 85 - 110cm. 40kg+Â - \$109.95 Large:Â Chest 105 - 120cm. 40kg+ - \$109.95 X -Large:Â Chest 115 - 135cm. 40kg+Â - \$109.95 XX -Large:Â Chest 128 - 150cm. 40kg+Â - \$109.95