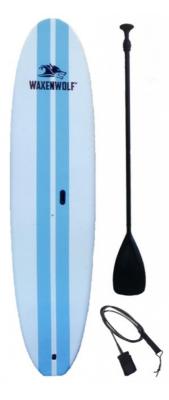

## **Waxenwolf Soft Top SUP**

\$900

The Soft Top paddleboard is a must have! It provides the ultimate in stand up paddleboard fun and safety for first time riders and enthusaists alike. Polyethylene deck and slick skin bottom designed to take a beating, giving the ultimate performance for this affordable all-purpose SUP. Its something the whole family can use, and you dont have to worry about the kids wrecking it. Comes with adjustable paddle and leash. Please note that we currently are not stocking this SUP in store, however we can order this SUP in for you from our suppliers. Further note tht there is a \$100 shipping charge due to it coming from the North Island. Please contact your local Mr Boats store for ordering or more details.