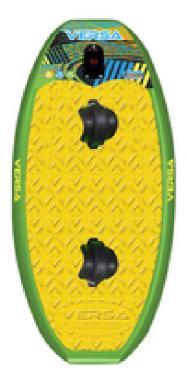

Versa Multi Board \$499

VERSA is the newest and easiest way to get riders of all skill levels wakeboarding, kneeboarding, skiing, wakesurfing, or even wakeskating. VERSA is made of PU foam filled Rotomolded PE, with a molded EVA deck which is easy on your knees and feet. Slip on foot straps can be placed in a variety of positions to allow skiing and wakeboarding. Removable handles can be installed for kneeboarding, and then easily removed for other activities. Progressive edge design allows the rider to cut back and forth across the wake with ease, but it still rounded in the middle so that surface tricks are a breeze. Great for all ages and all skill levels.