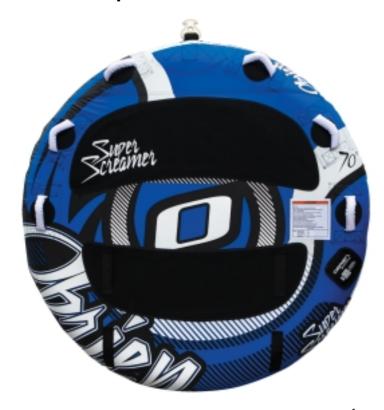

## O'Brien Super Screamer Towable

\$350

Fun on the water is practically guaranteed with the O'Brien® Super Screamer Towable Tube! With space for up to two riders, the Super Screamer features two EVA pads and six handles with EVA knuckle guards to provide comfort while you're flying through the water. This tube is constructed from 24-gauge PVC and covered in 420D nylon for durability. The O'Brien Super Screamer features a Boston valve and includes a Quick-Connect tow hook.

## FEATURES:

- Up to 2 adult riders
- Deck tube
- 2 EVA pads to keep you comfortable while riding
- 6 handles with EVA knuckle guards
- Tube material: 24-gauge PVC
- Cover material: Durable 420D nylon
- Quick Connect tow hook
- Boston valve
- Dimensions: 70"