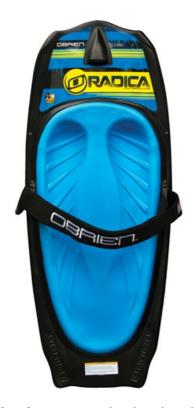

## O'Brien Radica Kneeboard

\$299

Brings levels of performance previously unheard of at this price. With a built in tow hook that makes getting up easy! Taking cues from our already industry-leading kneeboard designs, we've blended wakeboard and waterski design elements into the Radica to bring levels of performance previously unheard of at this price. Wakeboard styled quad, cupped molded fins make edging and carving a breeze, while allowing release for spin type tricks. The water-ski influenced edge bevel helps the board sit low in the water for stability and allows quick edge to edge transitions when carving. With a built-in hook that makes getting up easy, to a super-stable ride that beginners & intermediate riders will love – you just might say it's radical!