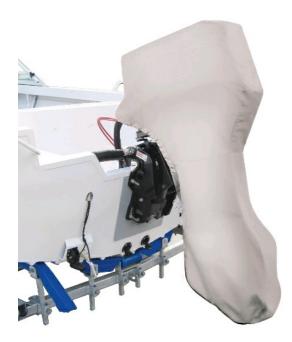

## **Ocean South Outboard Full Cover**

\$50

Our Full Outboard Cover goes beyond our proven Standard Outboard Cover by offering protection for your entire motor.

- Soft felt lining for superior scratch protection
- Zip up leg section with draw string ensures a snug fit every time
- UV-resistant, weather-proof and water-resistant fabric
- Reinforced top-stitched seams
- Available in 8 sizes, for both 2- & 4-stroke motors