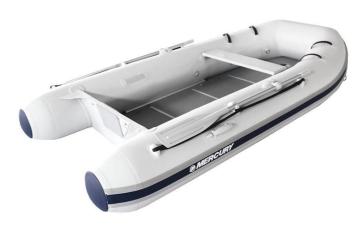

## **BOAT FEATURES**

- Internal Release Bung
- Only 56KG
- Repair Kit
- Strong Stow-Away Bag for Storage
- Three Air Chambers for Safety
- Length 3.2m
- Beam 1.54m
- Tube Diameter 0.4m
- Max HP 20hp
- Fibre-glass Floorboards
- Thermo-welded Seams
- Inflatable Keel
- Max Payload 570kg
- Heavy Duty Mehler Haku PVC
- Max 5 People
- Aluminium Oars
- Dual Action, Push Pull Pump