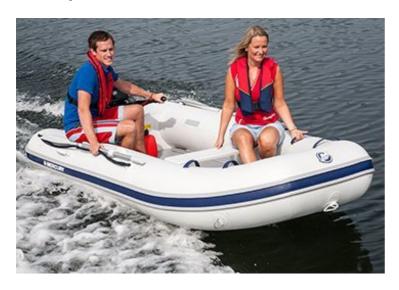

**320 Sport** \$4,067

The largest boat in the Sport range, with room for up to five adults. Amazing price of \$7309