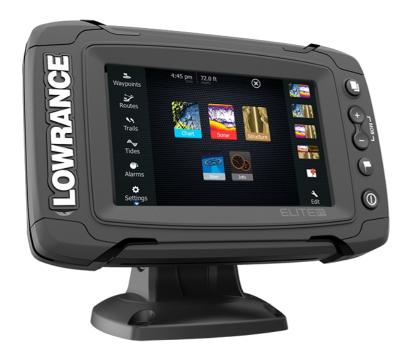

## Lowrance Elite 5Ti Fishfinder-Chartplotter

\$1,160

Sporting a five-inch, high-resolution touchscreen display, the Elite-5 Ti has your sonar needs covered with StructureScan® HD compatibility and support for Low/Mid/High CHIRP and 83/200 /455/800kHz frequencies. It has a built-in GPS antenna and trusted Lowrance navigation features, allowing you to navigate with ease.

## SPECS:

- Single-touch 5" Widescreen
- Built-in CHIRP/Broadband Sounder
- Built-in StructureScanâ,¢ (with TotalScan transducer)
- Built-in 10Hz GPS/GLONASS antenna
- · Built-in Wireless connectivity
- Built-in Bluetooth connectivity
- Best-in class screen brightness
- Single micro SD card slot
- Wide selection of cartography options
- Uses Quick Release Bracket