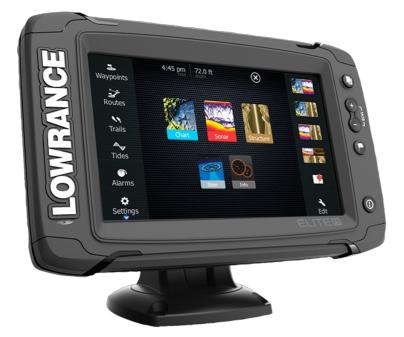

## Lowrance Elite 7Ti Fishfinder-Chartplotter

\$1,630

7-inch Fishfinder/Chartplotter with high-bright, LED-backlit display with CHIRP, DownScanâ, ¢ and StructureScanâ, ¢ technology, built-in.

Sporting a seven-inch, high-resolution touchscreen display, the Elite-7 Ti has your sonar needs covered with StructureScan® HD compatibility and support for Low/Mid/High CHIRP and 83/200 /455/800kHz frequencies. It has a built-in GPS antenna and reliable Lowrance navigation technology, allowing you to navigate with ease.

Includes TotalScan Transducer and NZ Chart.

SPECS:

- Single-touch 7" Widescreen
- Built-in CHIRP/Broadband Sounder
- Built-in StructureScanâ,,¢ (with TotalScan transducer)
- Built-in 10Hz GPS/GLONASS antenna
- Built-in Wireless connectivity
- Built-in Bluetooth connectivity
- Xi5 Trolling Motor control via Lowrance SmartSteerâ,,¢
- Best-in class screen brightness
- Single micro SD card slot
- NMEA 2000® connectivity
- Wide selection of cartography options
- Uses Quick Release Bracket