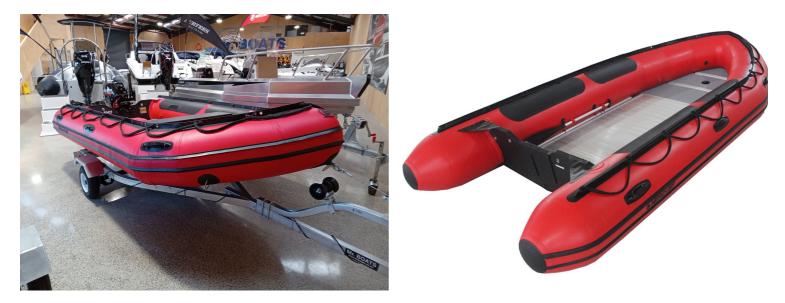

## 365 Heavy Duty Sport

\$5,913

For the professional or serious amateur, it gets you where you want to go with no fuss. Holds up to 6 adults. Featuring thermowelded seams & fittings and a fibre-glass seat.

#### **BOAT FEATURES**

- Three Air Chambers for Safety
- Only 93kg
- Inflatable Keel
- Aluminium Paddles
- Internal Release Bung
- Storage Bags for Boards and Boat
- Repair Kit
- Dual Action, Push Pull Pump
- Heavy Duty Duratex Fabric
- Removable Alloy Floorboards
- Thermo-welded Seams
- Max Payload 760kg
- Max HP 25hp
- Tube Diameter 0.44m
- Beam 1.75m
- Max 6 People
- Length 3.65m