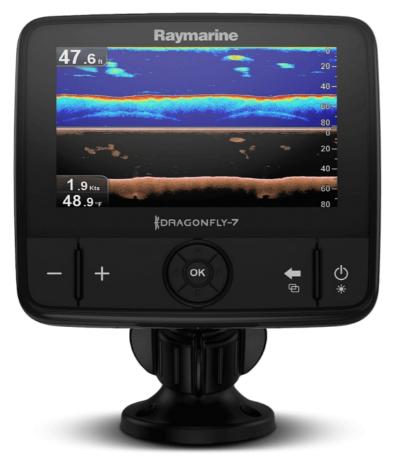

## Raymarine Dragonfly-7 Pro Fishfinder-Chartplotter

\$1,000

Just Power On and Fish!

## FEATURES:

- Display size:Â Dragonfly7 (7")
- Photo-like imagery of bottom structure using CHIRP DownVisionâ,,¢
- CHIRP powered Dual Channel sonar; display high resolution structure images and target fish at the same time
- Fast response temperature sensor built into the transducer
- Built in 50-channel GPSÂ sensor with fast-acquisition technology
- Available with industry leading, Navionics charts included on microSD.
- Intuitive user interface simplifies display choices and menu options
- Ideal for open cockpit installations thanks to spray and submersion protection to IPX6 and IPX7 standardTilt/swivel quick release holster with optional locking core for added security

## **Dual Channel CHIRP:**

Dragonfly includes two discrete CHIRP sonar channels. The first is an ultra-high resolution DownVision channel and the second is a high-resolution fish targeting sonar channel. View each sonar channel independently or switch to dual sonar split screen mode for the ultimate underwater intelligence.