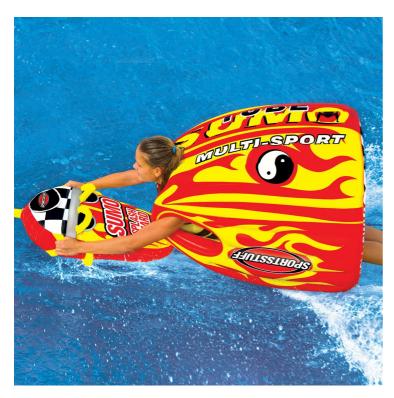

Sumo Tube \$359

Come check this beauty out!!!

This single chamber tube is made of 100% heavy-duty PVC and is put over the rider like a shirt, instead of being directly attached to the boat. Take it to the beach for the ultimate body surfing experience, or grab two SUMOS and have a SUMO wrestling match with a friend!

The SUMO SPLASH GUARD (included) is an inflatable armrest/handle with a sleek splash-deflecting design that will keep the spray out of your face. Featuring 6 double webbing foam handles and EVA foam knuckle guards on a heavy-duty full nylon cover. Simply connect a standard tow rope to the SUMO SPLASH GUARD and you can steer the SUMO TUBE back and forth, jump the wake, and roll 360s!