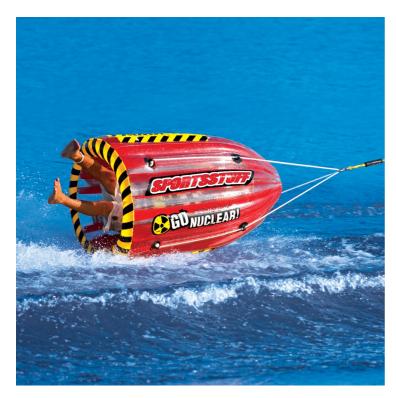

Gyro Inflatable \$359

Prepare for some serious tumbling excitement with this unique towable that you won't find anywhere else!

These are NEW to our Showroom this summer!!! The bullet-shaped GYRO will be sent into a spin with a simple turn of the boat. The stainless steel swivel tow system allows the GYRO to roll over and over again with the rider inside while they watch all the action through the port hole at the front of the tube.

The GYRO is constructed of heavy-duty K80 PVC featuring the patented Speed Safety Valve so you can inflate and deflate this state-of-the-art towable in no time at all. Riders simply hold on to the molded PVC handle system located in the front of the tube and enjoy the ride. Watch out, not for the faint of heart!