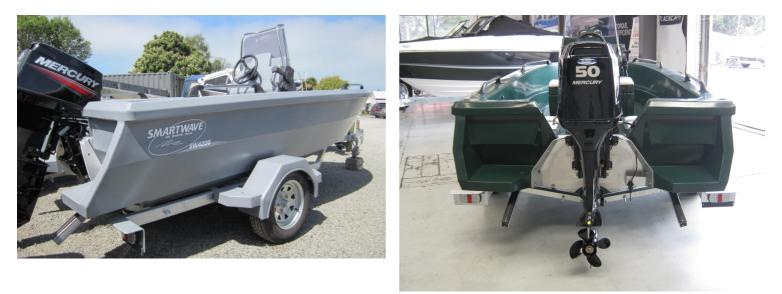

## SW4200 E.Fish Centre Consol

## \$29,995

The SmartWave SW4200 boats are strong and tough making them ideal for lobster fishing beside rocks, commercial operations and the ability to handle the rough seas. Call Mr Boats today.

#### **BOAT FEATURES**

- Sounder/GPS
- VHR Radio
- Nav Lights
- Rod Holders
- Six Grab Handles
- Centre Console
- Mechanical Steering
- Anchor Box
- Two Foward Seats With Storage
- Two Rear Seats With Storage
- Padded Bin Seat
- Non Skid Floor
- Cup Holders
- Foam Fill Hull
- Screen With Rail
- Long Shaft Transom
- 25L Tote Tank

#### **MOTOR FEATURES**

- Mercury 40hp 4 Stroke
- 6 years Warrenty

### TRAILER FEATURES

Single Axle New Zealand made Trailer

- Plastic Guards
- Jockey Wheel
- LED Lights
- Registration and Warrant Of Fitness