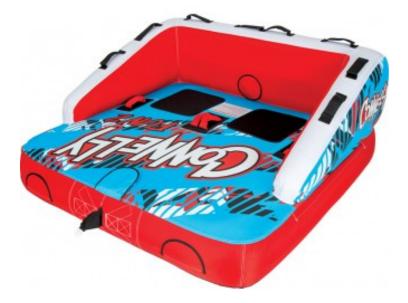

## **Connelly Fun 2**

\$549

The New Fun 2 has an innovative hybrid design that gives riders two totally different experiences behind the boat.

Pulled from the front, the Fun 2 is a great sit-on-top style deck tube perfect for riders who are looking for a safe and controlled ride.

Towed from the rear, this tube rides like a Roman chariot.

## FEATURES:

Â

- 65†L x 65†W (deflated)
- 1 year warranty
- 2-rider deck tube with 2 way tow technology
- 840D Nylon Cover with 28 gauge PVC bladder
- Soft EVA seat padding at each rider position
- 4 fully padded handles with knuckle guards and 6 grab straps for added safety
- · Boston valve for easy inflation and quick connect tube rope attachment
- Covered mesh bottom drains excess water
- Peel and stick repair kit included