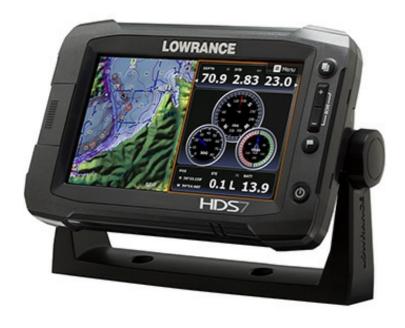

## Lowrance HDS-7 Gen3

\$2,019

High-definition, 7-inch, widescreen color display with touchscreen functionality for fast and easy operation.