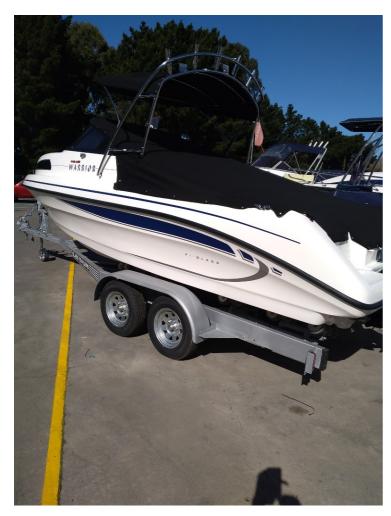

## Fi-Glass Warrior Merc Crusier Sterndrive 200hp

\$79,999

The Fi Glass Warrior Sterndrive would be an excellent choice for a family or a couple with young children who are looking for a boat that is safe, comfortable, and versatile enough to accommodate their entire family. The boat's exceptional handling in both lakes and open sea makes it a good choice for various water-based activities like fishing, leisure, and water sports like skiing or tubing. This boat has just had a full factory re-ferb and a brand new engine installed. The boat comes with a 200hp Mercrusier engine that has an Alpha 1 leg and a 3-year warranty, ensuring reliable performance and peace of mind. The boat also features a Bow Rail, Rocket launcher, and Hummingbird sounder, making it an excellent choice for fishing enthusiasts. Additionally, the boat comes with a tandem axle EZI Loader trailer that has a rego and wof, making transportation and launching easy and convenient. The 9.95% finance rate option also makes it an affordable and practical choice for families or couples who want to own a boat for weekend getaways or family vacations.

## **TRAILER FEATURES**

- Tandam Axle
- EZI Loader