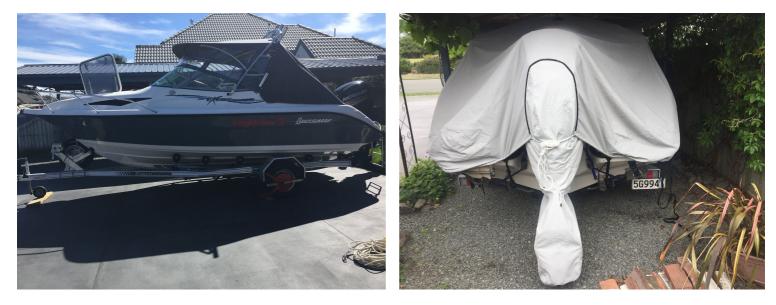

## 2016 Buccaneer 565 Excess XL

\$65,990

One of New Zealand's most popular mid sized boats. Proudly manufactured in Hamilton, New Zealand. Great sea or lake boat for family fun!!

### **BOAT FEATURES**

- One Owner
- Only ever used in fresh water
- Serviced by us from new
- Outstanding condition
- Trim tabs
- Keel guard
- Electric S/S Anchor
- Winter cover
- Rear facing light
- VHF
- EPIRB
- Cabin infill
- Toilet
- Dual batteries
- Blue water bimini and clears
- Simrad GO 7 Pro GPs plotter/Sounder/Fish finder
- Replacement well over \$100k
- Cabin light
- Road cover