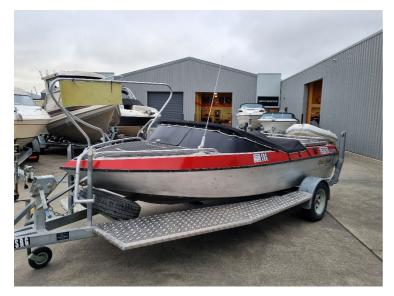

## Jet Boat KeelowCraft450

\$59,990

The Riverwild 450 A fantastic mid-sized option that offers the best features of its larger counterpart, the Riverwild 480. Designed with the Jet boater in mind, the Riverwild 450 provides ample space without overwhelming roominess.

## **BOAT FEATURES**

- Keelow River 450
- Very good condition
- Sea Dek (ow nad engine cover)
- Opening screen
- Bow step and hand rail
- Engine cover rack
- Road cover
- 5 seater
- rub rail
- VHF
- Fire extinguisher x 2

## **MOTOR FEATURES**

- Flo Pro unit
- Vertex V6 4.3 injection
- Low hours
- Sand trap
- Fully tested
- 3 month warranty

## TRAILER FEATURES

- Keelow craft
- Spare wheel
- Rego and WOF
- Boarding platforms
- Bow step