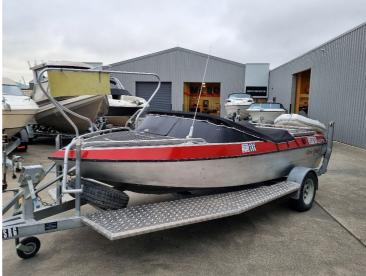

## Jet Boat KeelowCraft450

\$59,990

The Riverwild 450 A fantastic mid-sized option that offers the best features of its larger counterpart, the Riverwild 480. Designed with the Jet boater in mind, the Riverwild 450 provides ample space without overwhelming roominess.

## **BOAT FEATURES**

- Keelow River 450
- Very good condition
- Sea Dek (ow nad engine cover)
- Opening screen
- Bow step and hand rail
- Engine cover rack
- Road cover
- 5 seater
- rub rail
- VHF
- Fire extinguisher x 2

## **MOTOR FEATURES**

- Flo Pro unit
- Vertex V6 4.3 injection
- Low hours
- Sand trap
- Fully tested
- 3 month warranty

## TRAILER FEATURES

- Keelow craft
- Spare wheel
- Rego and WOF
- Boarding platforms
- Bow step