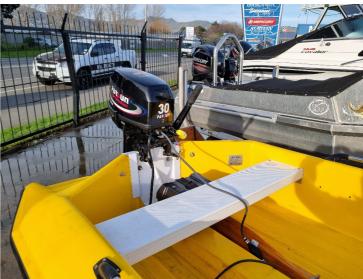

**Mac 360** \$9,995

Get ready for adventure on the water with this compact yet rugged MAC 360! Paired with a powerful 30HP Tohatsu outboard engine, this boat delivers excellent speed, stability, and fuel efficiencyâ€"perfect for fishing trips, recreational cruising, or even water sports. Key Features: MAC 360 Boat: 3.6 meters of durable, UV-resistant polyethylene hull, built for both freshwater and saltwater environments. Known for its stability and low maintenance! 30HP Tohatsu Outboard: Reliable, fuel-efficient power that gets you where you want to go fast and smoothly. Ideal for maneuverability and performance. Lightweight & Portable: Easy to tow, launch, and store. Ample Space: Comfortable seating with room for fishing gear or supplies. This is a versatile and affordable package ready to hit the waterâ€"whether you're a seasoned boater or new to the scene. Contact us today for a test run and experience the MAC 360's performance firsthand!

## MOTOR FEATURES

- Parsun 30 Hp 2 stroke electric start
- battery and box