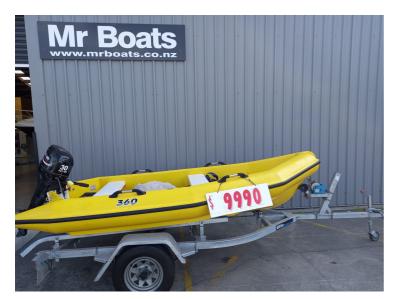

**Mac 360** \$9,995

Get ready for adventure on the water with this compact yet rugged MAC 360! Paired with a powerful 30HP Tohatsu outboard engine, this boat delivers excellent speed, stability, and fuel efficiencyâ€"perfect for fishing trips, recreational cruising, or even water sports. Key Features: MAC 360 Boat: 3.6 meters of durable, UV-resistant polyethylene hull, built for both freshwater and saltwater environments. Known for its stability and low maintenance! 30HP Tohatsu Outboard: Reliable, fuel-efficient power that gets you where you want to go fast and smoothly. Ideal for maneuverability and performance. Lightweight & Portable: Easy to tow, launch, and store. Ample Space: Comfortable seating with room for fishing gear or supplies. This is a versatile and affordable package ready to hit the waterâ€"whether you're a seasoned boater or new to the scene. Contact us today for a test run and experience the MAC 360's performance firsthand!

## **BOAT FEATURES**

- aux bracket
- all over cover
- 2x bench seats
- oars
- cowling cover

## MOTOR FEATURES

- Parsun 30 Hp 2 stroke electric start
- battery and box

## TRAILER FEATURES

- single axle
- spare wheel
- · rego and wof