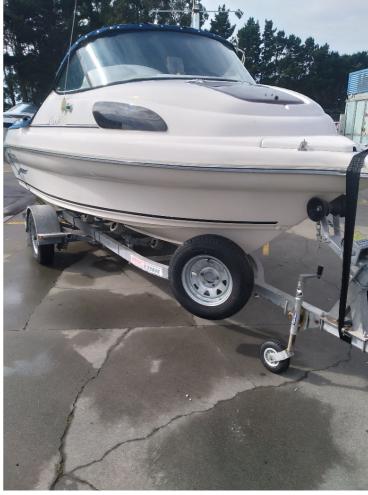

Reflex Chianti \$26,995

Explore Tranquility on the Water with the Relax Chianti 515! Discover a new level of relaxation and simplicity with the Relax Chianti 515, powered by a smooth and efficient Mercury 90hp engine. Perfect for leisurely lake cruises or a gentle day on the river, the Chianti 515 combines comfort, ease of use, and a minimalist design that invites you to unwind and embrace the serenity of the water. Key Features: Efficient Mercury 90hp Engine – Quiet, reliable, and ideal for gentle cruising. Spacious Layout – Ample seating with plenty of room to stretch out and relax. Easy-to-Maneuver Design – Perfect for new boaters and seasoned captains alike. Low-Maintenance and Eco-Friendly – Designed for long, stress-free days on the water. The Relax Chianti 515 is your gateway to peaceful, effortless boating. With its refined design and reliable performance, you'II make every outing a serene escape.