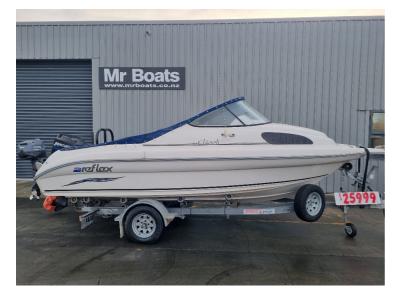

Reflex Chianti \$26,995

Explore Tranquility on the Water with the Relax Chianti 515! Discover a new level of relaxation and simplicity with the Relax Chianti 515, powered by a smooth and efficient Mercury 90hp engine. Perfect for leisurely lake cruises or a gentle day on the river, the Chianti 515 combines comfort, ease of use, and a minimalist design that invites you to unwind and embrace the serenity of the water. Key Features: Efficient Mercury 90hp Engine – Quiet, reliable, and ideal for gentle cruising. Spacious Layout – Ample seating with plenty of room to stretch out and relax. Easy-to-Maneuver Design – Perfect for new boaters and seasoned captains alike. Low-Maintenance and Eco-Friendly – Designed for long, stress-free days on the water. The Relax Chianti 515 is your gateway to peaceful, effortless boating. With its refined design and reliable performance, you'II make every outing a serene escape.