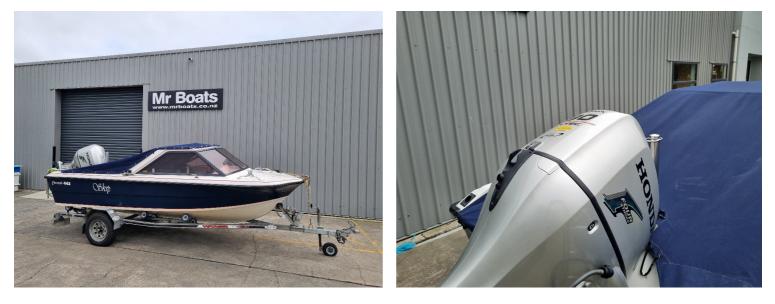

## Sea Nymph 442

\$13,999

Sea Nymph 442 Boat with Honda 90HP 4-Stroke – Perfect First Boat! Looking for a reliable, versatile, and easy-to-handle boat? The Sea Nymph 442 with its Honda 90HP 4-stroke engine is an ideal choice for both seasoned anglers and newcomers to boating! This boat is known for its solid construction and stability on the water, making it perfect for everything from leisurely weekend cruises to exciting fishing adventures. The Honda 90HP 4-stroke engine offers excellent fuel efficiency and smooth performance, so you can spend more time on the water and less time at the pump. Features include: Sturdy Sea Nymph 442 hull for stability and durability Easy-to-manage size, perfect for first-time boat owners Reliable Honda 90HP 4-stroke engine, offering power and efficiency Spacious deck and ample storage for all your gear Don't miss out on this great opportunity to own a high-quality boat at an affordable price. Ready for your next adventure? The Sea Nymph 442 with Honda 90HP awaits!

### **MOTOR FEATURES**

- Honda 90hp
- 4 stroke
- Stainless steel prop