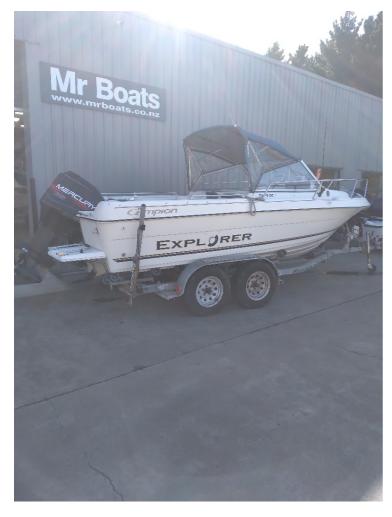

## **Campion Explorer 542**

\$22,995

Campion Explorer 542 - The Ultimate Adventure Awaits! Unleash your passion for the open water with the Campion Explorer 542, a true versatile performer that's ready for any adventure. Equipped with a powerful Mercury 135hp 2-stroke engine, this boat offers exceptional performance and reliability, whether you're out for a thrilling ride or enjoying a peaceful day on the lake. The Campion Explorer 542 is built for both comfort and durability, featuring spacious seating, sleek design, and a layout perfect for both fishing and cruising. With the Mercury 135hp engine, you'll experience fast acceleration and the freedom to explore further, while the tandem trailer makes transportation a breeze, so you can take your boat wherever the next adventure calls. Don't miss out on this incredible opportunity to own a premium boat that's ready to take on any waters. Get ready for a season of fun – the Campion Explorer 542 is waiting for you! Key Features: Mercury 135hp 2-stroke engine for top-tier performance Tandem trailer for easy transportation Spacious, comfortable seating and ample storage Sleek, sturdy design for all types of waters Perfect for cruising, fishing, and watersports Contact us today to schedule a viewing and experience the thrill for yourself!

## **BOAT FEATURES**

- sun canopy
- baitboard
- boarding ladder
- vhf radio
- lowrance sounder
- fire extinguisher
- anchor rope and chain
- compass

## **MOTOR FEATURES**

- mercury 135 Hp 2 stroke
- Mercury 8 hp 2 stroke

## TRAILER FEATURES

- tandem trailer
- braked
- guide poles