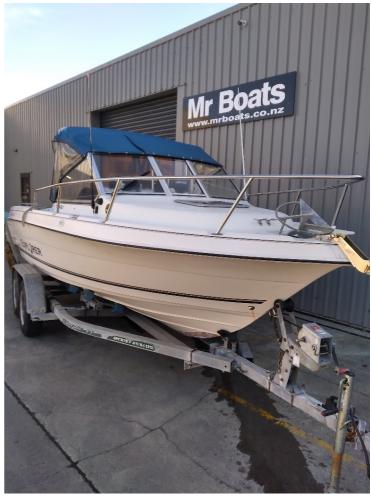

## **Campion Explorer 542**

\$22,995

Campion Explorer 542 - The Ultimate Adventure Awaits! Unleash your passion for the open water with the Campion Explorer 542, a true versatile performer that's ready for any adventure. Equipped with a powerful Mercury 135hp 2-stroke engine, this boat offers exceptional performance and reliability, whether you're out for a thrilling ride or enjoying a peaceful day on the lake. The Campion Explorer 542 is built for both comfort and durability, featuring spacious seating, sleek design, and a layout perfect for both fishing and cruising. With the Mercury 135hp engine, you'll experience fast acceleration and the freedom to explore further, while the tandem trailer makes transportation a breeze, so you can take your boat wherever the next adventure calls. Don't miss out on this incredible opportunity to own a premium boat that's ready to take on any waters. Get ready for a season of fun – the Campion Explorer 542 is waiting for you! Key Features: Mercury 135hp 2-stroke engine for top-tier performance Tandem trailer for easy transportation Spacious, comfortable seating and ample storage Sleek, sturdy design for all types of waters Perfect for cruising, fishing, and watersports Contact us today to schedule a viewing and experience the thrill for yourself!

## **BOAT FEATURES**

- sun canopy
- baitboard
- boarding ladder
- vhf radio
- lowrance sounder
- fire extinguisher
- anchor rope and chain
- compass

## **MOTOR FEATURES**

- mercury 135 Hp 2 stroke
- Mercury 8 hp 2 stroke

## TRAILER FEATURES

- tandem trailer
- braked
- guide poles