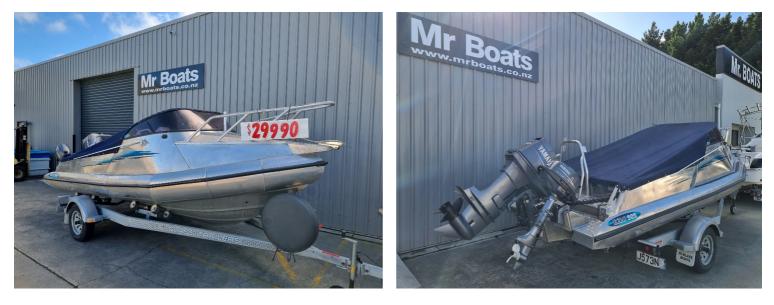

## Kiwikraft 505 Cuddy

\$29,990

Introducing the Kiwikraft 505 Alloy Pontoon Boatâ€"the perfect blend of performance, durability, and versatility for any water adventure. Powered by a reliable Yamaha 90HP 2-Stroke engine for impressive speed and power, paired with a 4-Stroke auxiliary engine for added security and efficiency, this boat is ready for both leisurely cruises and action-packed outings. Crafted from high-quality alloy, the Kiwikraft 505 is designed to withstand the harshest conditions, ensuring long-lasting performance and minimal maintenance. Whether you're fishing, relaxing, or exploring, the spacious and stable design makes for an incredibly comfortable ride. With Yamaha's trusted engineering powering your journey, you can enjoy peace of mind while on the water. Upgrade your boating experience today with the Kiwikraft 505 Alloy Pontoon Boatâ€"reliable, efficient, and built to last!

### **BOAT FEATURES**

- GPS
- Sounder
- Kiwi Kraft Alloy Pontoon
- Road Cover
- VHF
- 4 stroke Aux engine

### **MOTOR FEATURES**

- Yamaha 90hp 2 stroke
- Just had full service
- 168 hours

### **TRAILER FEATURES**

- Ezi LoadÂ
- Rego and WOF