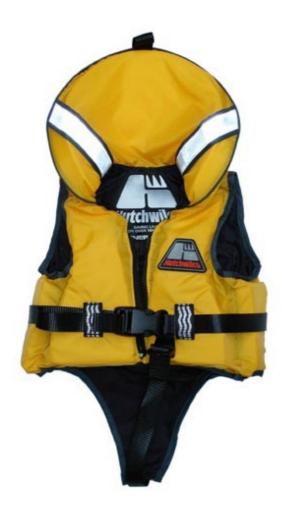

## **Hutchwilco Childs Mariner Classic Life Jacket**

\$95

Ideal for all types of boating. Excellent hypothermia protection.

Crotch Straps Standard on XXS, XS & CS.

- Manufactured in NZ
- Sizing: Childrens XXS â€" Child Medium
- Engineered to provide the ultimate in protection
- Hinged-panel styling for freedom of movement and minimal ride-up
- Buoyancy collar keeps your head clear of the water
- 25mm webbing for secure fit
- Excellent hypothermia protection
- Ideal for all types of boating

Sizes available:

Child Extra Extra Small - Size: Chest 30 - 45cm. Weight 10-15kg. Age approx. 1 - 3 years. Complete with adjustable crotch strap. Zip and 1 belt for extended adjustment.

Child Extra Small - Size: Chest 35 - 50cm. Wieight 10 - 15kg. Age approx. 2 - 5 years. Complete with adjustable crotch strap.

Child Small - Size: Chest 45 - 60cm,. Weight 12 - 25kg. Age approx. 4 - 8 years.

Child Medium - Size: Chest 55 - 75cm. Weight 22 - 40kg. Age approx. 6 - 12 years.