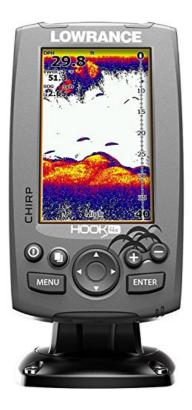

## **Lowrance Hook 4x Fishfinder**

\$290

- Lowrance-exclusive, brilliant, high-resolution, 4-inch, color display
- CHIRP Sonar plus DownScan Imagingâ,,¢ the power of today's leading fishfinder technologies combined to provide the best possible view beneath your boat
- DownScan Overlayâ,,¢ technology overlays DownScan Imaging onto CHIRP Sonar
- Advanced Signal Processing (ASP) reduces the need to manually adjust settings to see fish, structure and bottom detail more clearly
- TrackBackâ,,¢ to review recorded sonar history
- View multiple CHIRP ranges from a single transducer
- CHIRP sonar performance with a greater number of affordable transducers, including the Lowrance HDI Skimmer®
- View multiple CHIRP sonar settings on one display
- Convenient Page selector menu with quick access to all features using one-thumb operation.
- Multi-Window Display lets you quickly choose from pre-set page layouts including a three-panel view