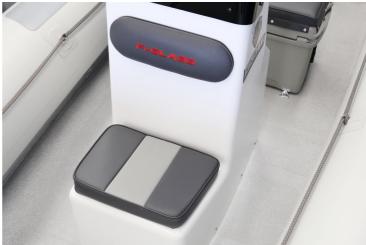

# Options Fitted:

- Front Tow Bollard
- Padded Bucket Seat
- Stainless Screen FrameÂ
- U Deck Flooring
- Simrad GO 7 GPS Fishfinder