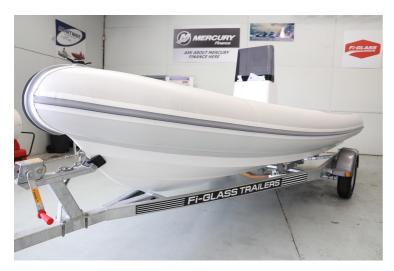

**Invincible 5.6 RIB** \$45,333

Introducting our very own Fi-Glass Inflatable RIB, the Invincible 5.6m with a fantastic centre console. Powered by a Mercury 60HP Four Stroke, this boat is ready for your next day adventure on the water.

#### **BOAT FEATURES**

- Rope Grab Handles
- Hull Weight 300kgs
- Mechanical Steering
- Foam Filled Fibreglass Hull
- · Centre Console with Forward Seat
- Perspex Screen
- Hull Deadrise 18 deg
- Five Air Chambers
- Auto Bilge Pump

# Single Axle Fi-Glass Factory Trailer

- · Registration and WOF
- Self Centering Multi Roller System
- Jockey Wheel
- Steel Galvanised Frame
- Plastic Moulded Wheel Guards
- · Weight Rated Coupling
- 3:1 Winch with Steel Cable
- LED Submersible Lights