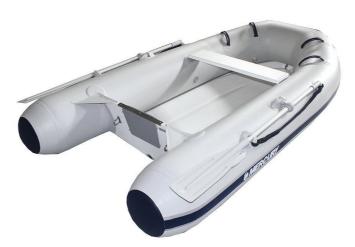

## 270 Dynamic

\$3,479

The perfect combination of style and performance in an inflatable boat. Incredible strength to weight ratio, superb finish. Great as a tender or fishing boat.

#### **BOAT FEATURES**

- Only 33KG
- 3 Separate air chambers for safety
- Length 2.7m
- Repair Kit
- Internal Release Bung
- Stainless steel towing eyes
- Aluminium Oars
- Dual Action, Push Pull Pump
- Max Horsepower 8HP
- Tube Diameter 38cm
- Strong Stow-Away Bag for Storage
- Max 3 + 1 child
- Fibreglass floor
- Rigid Keel
- Thermo-welded Seams
- Max load 365kg