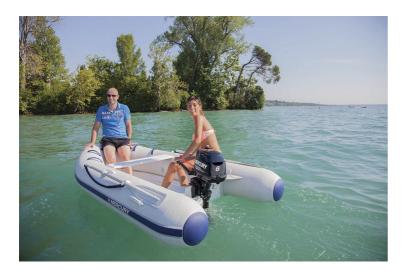

## 270 Dynamic

\$3,479

The perfect combination of style and performance in an inflatable boat. Incredible strength to weight ratio, superb finish. Great as a tender or fishing boat.

#### **BOAT FEATURES**

- Only 33KG
- 3 Separate air chambers for safety
- Length 2.7m
- Repair Kit
- Internal Release Bung
- Stainless steel towing eyes
- Aluminium Oars
- Dual Action, Push Pull Pump
- Max Horsepower 8HP
- Tube Diameter 38cm
- Strong Stow-Away Bag for Storage
- Max 3 + 1 child
- Fibreglass floor
- Rigid Keel
- Thermo-welded Seams
- Max load 365kg