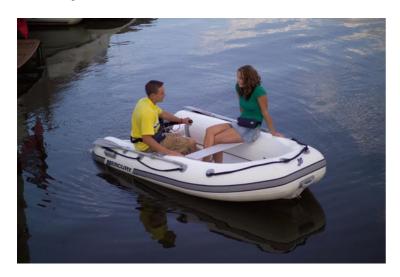

**300 Dynamic** \$3,828

Family Boating with the extra safety of three internal air chambers, plus the Fibre-glass hull. Featuring thermo-welded seams & fittings and a fibre-glass seat.

## **BOAT FEATURES**

- Max 4 People
- Rigid Keel
- Fibre glass floor
- Repair Kit
- Dual Action, Push Pull Pump
- Thermo-welded Seams
- Internal Release Bung
- Only 46Kg
- Aluminium Oars
- Max HP 15hp
- Length 3m
- Width 1.6m
- Strong Stow-Away Bag for Storage
- 3 Air Chambers for Safety
- Tube Diameter 40cm