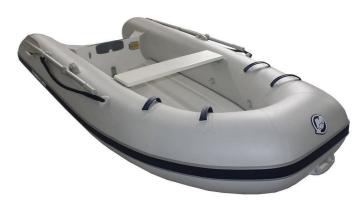

**300 Dynamic** \$3,828

Family Boating with the extra safety of three internal air chambers, plus the Fibre-glass hull. Featuring thermo-welded seams & fittings and a fibre-glass seat.

## **BOAT FEATURES**

- Max 4 People
- Rigid Keel
- Fibre glass floor
- Repair Kit
- Dual Action, Push Pull Pump
- Thermo-welded Seams
- Internal Release Bung
- Only 46Kg
- Aluminium Oars
- Max HP 15hp
- Length 3m
- Width 1.6m
- Strong Stow-Away Bag for Storage
- 3 Air Chambers for Safety
- Tube Diameter 40cm