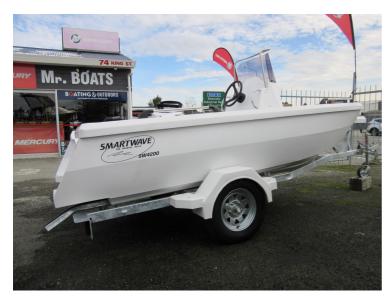

## **SMARTWAVE Center Console 4200**

\$29,990

This Brand New Center Console Is An Outstanding Boating Package With An Amazing Ride To Match... Ultra Buoyant - Ultra Stable - Ultra Tough & Close To One Of The Safest Boats You Will Buy...

## **BOAT FEATURES**

- Sounder/GPS
- Rod Holders
- Nav Lights
- VHF
- Fully Injected Marine Polyurethane Foam Twin-Skinned

  Lull
- 5 Seating Positions & Storage Compartments
- Center Storage Seat
- Bow & Stern Rails
- Rod & Drink Holders
- Boarding Steps
- Reinforced Transom
- Rear Floor Drain

## **MOTOR FEATURES**

• Mercury 50hp 4 Stroke engine

## TRAILER FEATURES

- Quality NZ made
- Single Axle Trailer With 12 Month Warranty
- Plastic Guards
- LED Lights
- Jockey Wheel
- Full Registration & WOF