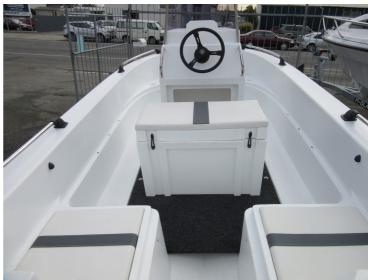

## **BOAT FEATURES**

- Sounder/GPS
- Rod Holders
- Nav Lights
- VHF
- Fully Injected Marine Polyurethane Foam Twin-Skinned

  Lull
- 5 Seating Positions & Storage Compartments
- Center Storage Seat
- Bow & Stern Rails
- Rod & Drink Holders
- Boarding Steps
- Reinforced Transom
- Rear Floor Drain